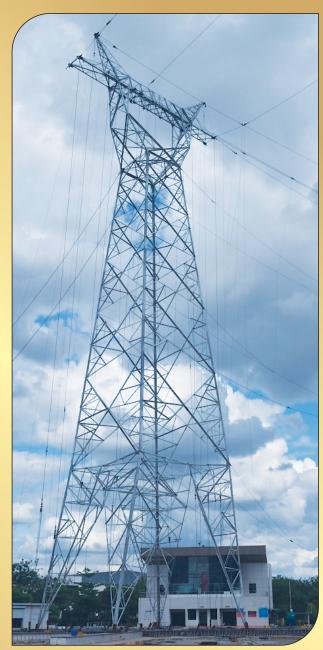

# Features:

- Tower testing facility is fully automatic with Supervisory Control & Data Acquisition (SCADA) software technology. It is recognised as 'In-house R&D Centre' by Gol, Ministry of Science and Technology and is accredited by NABL (National Accreditation Board for Testing and Calibration Laboratories).
- Testing Capacity:
  - ✓ Towers with width of 30 Mtr, Height of 90 Mtr and multiple loading points upto 62.
  - ✓ Self-Supporting towers upto 1200 kV
  - ✓ Guyed Towers upto 765 kV
  - ✓ Chainette/Cross Rope Towers upto 735 kV
  - ✓ Transmission monopoles upto 500 kV
- Tower crane 92Mtrs. High with lifting capacity 16MT for Erection and Dismantling of test tower.
- Touch Screen Based compact Central Control station for application of Loading
- Tree Structure Test Load digital display for Viewers
- Recording of testing activity by close circuit cameras at different locations
- Capability to erect two towers simultaneously

## **TOWER TESTING STATION**

B-1/1, MIDC Growth Centre, Deoli, Wardha – 442101, Phone: +91-7158 203308/9