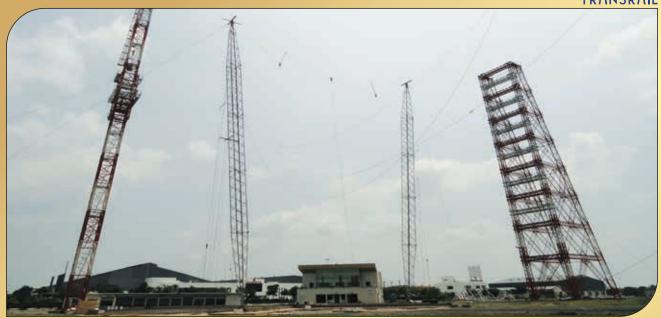

# Features:

- Tower testing facility is fully automatic with Supervisory Control & Data Acquisition (SCADA) software technology. It is recognised as 'In-house R&D Centre' by Gol, Ministry of Science and Technology and is accredited by NABL (National Accreditation Board for Testing and Calibration Laboratories).
- Testing Capacity:
  - ✓ Towers with width of 30 Mtr, Height of 90 Mtr and multiple loading points upto 62.
  - ✓ Self-Supporting towers upto 1200 kV
  - ✓ Guyed Towers upto 765 kV
  - ✓ Chainette/Cross Rope Towers upto 735 kV
  - ✓ Transmission monopoles upto 500 kV
- Tower crane 92Mtrs. High with lifting capacity 16MT for Erection and Dismantling of test tower.
- Touch Screen Based compact Central Control station for application of Loading
- Tree Structure Test Load digital display for Viewers
- Recording of testing activity by close circuit cameras at different locations
- Capability to erect two towers simultaneously