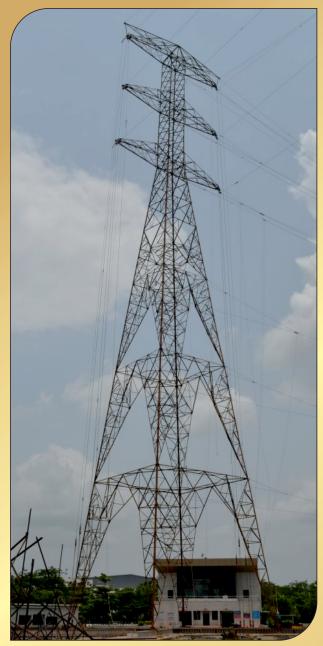

# Features:

- Tower testing facility is fully automatic with Supervisory Control & Data Acquisition (SCADA) software technology. It is recognised as 'In-house R&D Centre' by Gol, Ministry of Science and Technology and is accredited by NABL (National Accreditation Board for Testing and Calibration Laboratories).
- Testing Capacity:
  - ✓ Towers with width of 30 Mtr, Height of 90 Mtr and multiple loading points upto 62.
  - ✓ Self-Supporting towers upto 1200 kV
  - ✓ Guyed Towers upto 765 kV
  - ✓ Chainette/Cross Rope Towers upto 735 kV
  - ✓ Transmission monopoles upto 500 kV
- Tower crane 92Mtrs. High with lifting capacity 16MT for Erection and Dismantling of test tower.
- Touch Screen Based compact Central Control station for application of Loading
- Tree Structure Test Load digital display for Viewers
- Recording of testing activity by close circuit cameras at different locations
- Capability to erect two towers simultaneously

## **TOWER TESTING STATION**

B-1/1, MIDC Growth Centre, Deoli, Wardha – 442101, Phone: +91-7158 203308/9