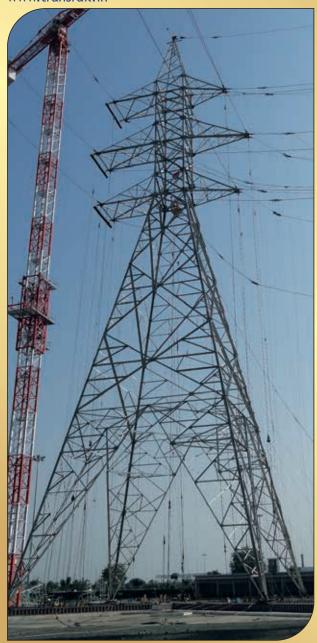

# Features:

- Tower testing facility is fully automatic with Supervisory Control & Data Acquisition (SCADA) software technology. It is recognised as 'In-house R&D Centre' by Gol, Ministry of Science and Technology and is accredited by NABL (National Accreditation Board for Testing and Calibration Laboratories).
- Testing Capacity:
  - ✓ Towers with width of 30 Mtr, Height of 90 Mtr and multiple loading points upto 62.
  - ✓ Self-Supporting towers upto 1200 kV
  - ✓ Guyed Towers upto 765 kV
  - ✓ Chainette/Cross Rope Towers upto 735 kV
  - ✓ Transmission monopoles upto 500 kV
- Tower crane 92Mtrs. High with lifting capacity 16MT for Erection and Dismantling of test tower.
- Touch Screen Based compact Central Control station for application of Loading
- Tree Structure Test Load digital display for Viewers
- Recording of testing activity by close circuit cameras at different locations
- Capability to erect two towers simultaneously

## **TOWER TESTING STATION**

B-1/1, MIDC Growth Centre, Deoli, Wardha – 442101, Phone: +91-7158 203308/9