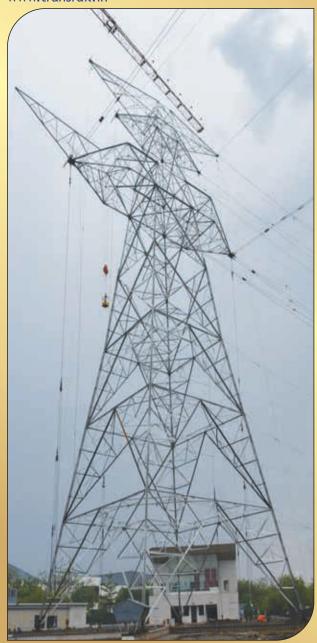

# Features:

- Tower testing facility is fully automatic with Supervisory Control & Data Acquisition (SCADA) software technology. It is recognised as 'In-house R&D Centre' by Gol, Ministry of Science and Technology and is accredited by NABL (National Accreditation Board for Testing and Calibration Laboratories).
- Testing Capacity:
  - ✓ Towers with width of 30 Mtr, Height of 90 Mtr and multiple loading points upto 62.
  - ✓ Self-Supporting towers upto 1200 kV
  - ✓ Guyed Towers upto 765 kV
  - ✓ Chainette/Cross Rope Towers upto 735 kV
  - ✓ Transmission monopoles upto 500 kV
- Tower crane 92Mtrs. High with lifting capacity 16MT for Erection and Dismantling of test tower.
- Touch Screen Based compact Central Control station for application of Loading
- Tree Structure Test Load digital display for Viewers
- Recording of testing activity by close circuit cameras at different locations
- Capability to erect two towers simultaneously

## **TOWER TESTING STATION**

B-1/1, MIDC Growth Centre, Deoli, Wardha – 442101, Phone: +91-7158 203308/9