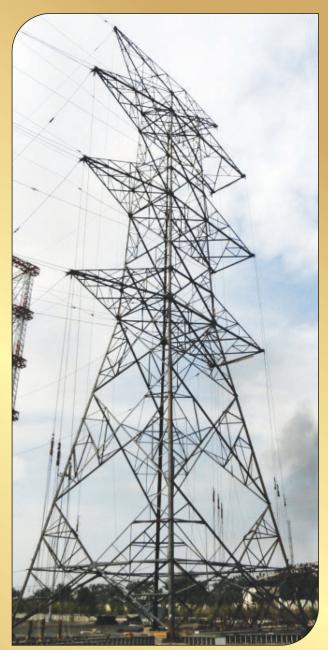

# Features:

- Tower testing facility is fully automatic with Supervisory Control & Data Acquisition (SCADA) software technology. It is recognised as 'In-house R&D Centre' by Gol, Ministry of Science and Technology and is accredited by NABL (National Accreditation Board for Testing and Calibration Laboratories).
- Testing Capacity:
  - ✓ Towers with width of 30 Mtr, Height of 90 Mtr and multiple loading points upto 62.
  - ✓ Self-Supporting towers upto 1200 kV
  - ✓ Guyed Towers upto 765 kV
  - ✓ Chainette/Cross Rope Towers upto 735 kV
  - ✓ Transmission monopoles upto 500 kV
- Tower crane 92Mtrs. High with lifting capacity 16MT for Erection and Dismantling of test tower.
- Touch Screen Based compact Central Control station for application of Loading
- Tree Structure Test Load digital display for Viewers
- Recording of testing activity by close circuit cameras at different locations
- Capability to erect two towers simultaneously

## **TOWER TESTING STATION**

B-1/1, MIDC Growth Centre, Deoli, Wardha – 442101, Phone: +91-7158 203308/9